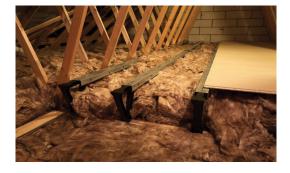

#### **Product Description**

LoftZone StoreFloor is a raised decking system that allows a platform to be installed above deep insulation in a loft. This platform, which is typically chipboard, OSB or plywood, and sourced separately, provides storage space whilst also allowing safe access to maintain equipment in the loft space, as required under CDM 2015. LoftZone StoreFloor is the only such product that has BBA approval.

## **Ventilation**

To reduce the chance of condensation forming on the underside of the decking platform, it is necessary to maintain a space between the top of the insulation and the underside of the platform, and an adequate airflow through that space. The loft must also be well ventilated.