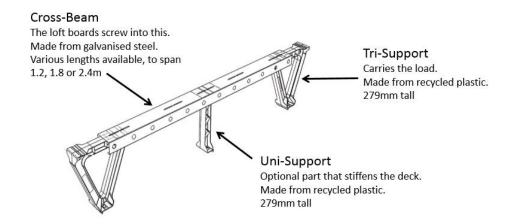

ersion 1.0, March 2018

#### Introduction

Research by the National Physical Laboratory and Carbon Trust has shown that loft insulation is frequently compressed down to joist height, in order to provide storage space and/or to allow for safe access walkways. This compression reduces the insulation's effectiveness by at least 50%.

#### **Product Description**

LoftZone StoreFloor is a raised decking system that allows a platform to be installed above deep insulation in a loft. This platform, which is typically chipboard, OSB or plywood, and sourced separately, provides storage space whilst also allowing safe access to maintain equipment in the loft space, as required under CDM 2015. LoftZone StoreFloor is the only such product that has BBA approval.

The LoftZone product has three parts:



## and typical configurations include:







Safe access deck in a school

#### Installation

Full installation instructions are available at www.loftzone.co.uk.

### **Product Performance**

The LoftZone StoreFloor <u>BBA Certificate</u> confirms that "The system will have a service life of not less than 60 years provided it is installed using the Certificate holder's instructions and the details given in this Certificate, and that the loft space has adequate ventilation."

#### Maintenance

Maintenance is not required for the LoftZone parts.

## **Ventilation**

To reduce the chance of condensation forming on the underside of the decking platform, it is necessary to maintain a space between the top of the insulation and the underside of the platform, and an adequate airflow through th